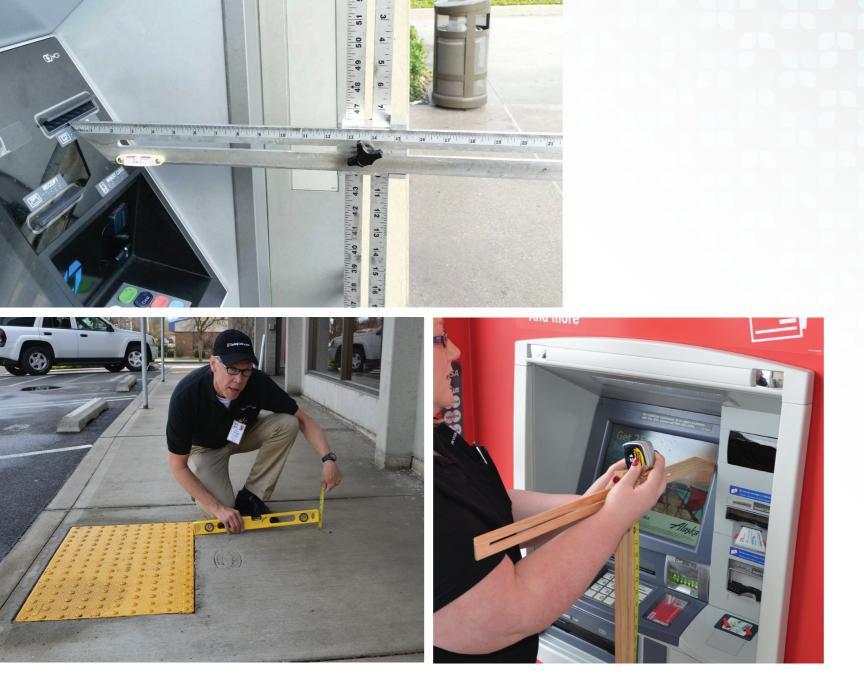

#### Compliance checks

We provide numerous on-site compliance services, surveys and device checks. We can also undertake any client specific checks and action any requirements on-site should they be required.

- Lighting checks and corrections
- + ADA disability checks
- Multi-point security check
- + Customer brand evaluation checks
- Photographing each site before and after
- Updating our online customer portal with images and report