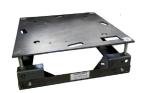

## **Adjustable Plinth Base**

An adjustable plinth is the perfect solution that not only provides the best height adjustments, can fit almost all makes of ATM, but also provides the best in defence against physical attack.

## Adjustable Plinth Base Lock in, lock fast!

Cennox offers several different types of security bases, or plinths. These solutions provide a secure anchorage solution directly under the ATM. Additionally, these are manufactured to the correct DDA height requirement, and available for all major makes and models. Meaning that these solutions provide a visible and robust prevention of pull-out robberies.

# The Adjustable Plinth Base

Designed to bolt down, designed to hold fast!