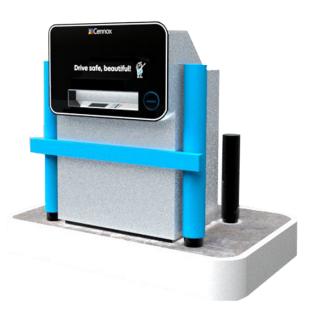

## **Ram Guard Anchor**

Our floor anchor system, the **Ram Guard Anchor**, bolts down your safe, ATM, or kiosks at risk of being pulled out during a raid.

## Ram Guard Anchor Bolt down, hold fast!

The **Ram Guard Anchor** is the perfect solution for securing devices against forceful attacks and pull-outs. Engineered with precision and crafted from steel, this simple yet remarkably effective anchor offers your devices steadfast protection in adverse conditions.

### WHY CHOOSE A RAM GUARD ANCHOR?

Safeguarding your devices with a visible, reliable and cost-effective solution is paramount. The **Ram Guard Anchor** provides piece of mind by reducing the chance of attacks through visual deterrence and resisting attacks through resilient design.