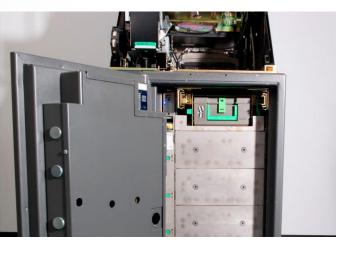

# Gryphon Locking System

The **Gryphon Locking System** is a formidable deterrent against physical attacks on ATMs. With a sophisticated internal steel barrier to protect the cash cassettes within an ATM, the Gryphon is designed to offer a powerful and effective response to a wide range of criminal tactics. This includes armed robbery and brute force attacks, such as jaws of life, ram raids, and even explosive gas attacks.

### WHY CHOOSE A GRYPHON LOCKING SYSTEM?

The **Gryphon Locking System** was conceived to minimize losses by ensuring only one of four cash drawers can be opened at a time, making attacks no longer cost-effective. Developed through a close partnership with clients whose CIT teams were facing increased threats from armed gangs.