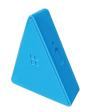

## **Pyramid Anchor**

Our **Pyramid Anchor** is a floor system using the inherent physics of strength through the triangular shape providing the best protection.

# Pyramid Anchor

Bolt down, hold fast!

Introducing the **Pyramid Anchor** from Cennox, an innovative triangular security solution designed to safeguard devices at high risk sites against forceful attacks and pull-outs. Utilizing the inherent strength of the triangular shape, this powerful device is crafted from steel, offering robust defence in vulnerable locations.

## Pyramid Anchor Bolt down, hold fast!

### WHY CHOOSE A PYRAMID ANCHOR?

For devices in the most vulnerable locations, the **Pyramid Anchor** is the pinnacle of security solutions in its category. Its unique triangular design provides superior countermeasures against brute force attacks, exploiting the strength of geometry to ensure the highest level of protection.