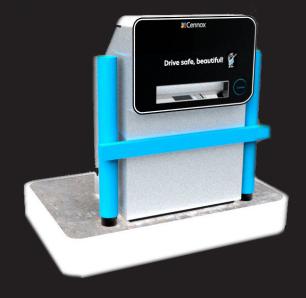

## **Ram Guard Anchor**

Our floor anchor system, the **Ram Guard Anchor**, bolts down your safe, ATM, or kiosks at risk of being pulled out during a raid.

## Ram Guard Anchor Bolt down, hold fast!

The **Ram Guard Anchor** is the perfect solution for securing devices against forceful attacks and pull-outs. Engineered with precision and crafted from steel, this simple yet remarkably effective anchor offers your devices steadfast protection in adverse conditions.

### WHY CHOOSE A RAM GUARD ANCHOR?

Safeguarding your devices with a visible, reliable and cost-effective solution is paramount. The **Ram Guard Anchor** provides piece of mind by reducing the chance of attacks through visual deterrence and resisting attacks through resilient design.