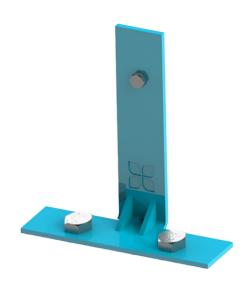

## **Ram Guard Anchor**

Our floor anchor system, the **Ram Guard Anchor**, bolts down your safe, ATM, or kiosks at risk of being pulled out during a raid.

## Ram Guard Anchor Bolt down, hold fast!

The **Ram Guard Anchor** is the perfect solution for securing devices against forceful attacks and pull-outs. Engineered with precision and crafted from steel, this simple yet remarkably effective anchor offers your devices steadfast protection in adverse conditions.

### WHY CHOOSE A RAM GUARD ANCHOR?

Safeguarding your devices with a visible, reliable and cost-effective solution is paramount. The **Ram Guard Anchor** provides piece of mind by reducing the chance of attacks through visual deterrence and resisting attacks through resilient design.