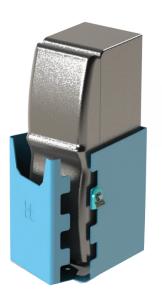

# Gryphon Locking System

The **Gryphon Locking System** is a formidable deterrent against physical attacks on ATMs. With a sophisticated internal steel barrier to protect the cash cassettes within an ATM, the Gryphon is designed to offer a powerful and effective response to a wide range of criminal tactics. This includes armed robbery and brute force attacks, such as jaws of life, ram raids, and even explosive gas attacks.

# **Gryphon Locking System**

Lock in, lock fast!

### WHY CHOOSE A GRYPHON LOCKING SYSTEM?

The **Gryphon Locking System** was conceived to minimize losses by ensuring only one of four cash drawers can be opened at a time, making attacks no longer cost-effective. Developed through a close partnership with clients whose CIT teams were facing increased threats from armed gangs.