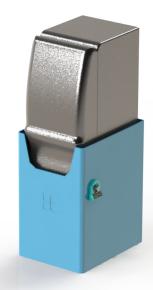

## **Ram Guard Anchor**

Our floor anchor system, the **Ram Guard Anchor**, bolts down your safe, ATM, or kiosks at risk of being pulled out during a raid.

## Ram Guard Anchor Bolt down, hold fast!

The **Ram Guard Anchor** is the perfect solution for securing devices against forceful attacks and pull-outs. Engineered with precision and crafted from steel, this simple yet remarkably effective anchor offers your devices steadfast protection in adverse conditions.

### WHY CHOOSE A RAM GUARD ANCHOR?

Safeguarding your devices with a visible, reliable and cost-effective solution is paramount. The **Ram Guard Anchor** provides piece of mind by reducing the chance of attacks through visual deterrence and resisting attacks through resilient design.