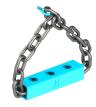

## **Shackle** Anchor

Providing additional strength for larger devices, the **Shackle Anchor** system, sits perfectly alongside your device giving a visible deterrent.

# **Shackle Anchor**

Bolt down, hold fast!

The **Shackle Anchor** from Cennox, the ultimate defence mechanism designed to secure devices in locations most vulnerable to forceful attacks and pull-outs. Crafted from steel, this robust steel bar and chain device promises uncompromising deterrence and defiance against attacks.

# **Shackle Anchor**

Bolt down, hold fast!

### WHY CHOOSE A CENNOX SHACKLE ANCHOR?

In high-risk environments, safeguarding your ATMs with maximum security measures is essential. The **Shackle Anchor** seamlessly combines formidable protection with versatility. Its rugged design not only deters the most forceful attacks but also backs it up with the strength of its design.