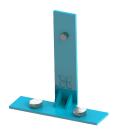

## **Ram Guard Anchor**

Our floor anchor system, the **Ram Guard Anchor**, bolts down your safe, ATM, or kiosks at risk of being pulled out during a raid.

## Ram Guard Anchor Bolt down, hold fast!

The **Ram Guard Anchor** is the perfect solution for securing devices against forceful attacks and pull-outs. Engineered with precision and crafted from steel, this simple yet remarkably effective anchor offers your devices steadfast protection in adverse conditions.

## Ram Guard Anchor Bolt down, hold fast!

### WHY CHOOSE A RAM GUARD ANCHOR?

Safeguarding your devices with a visible, reliable and cost-effective solution is paramount. The **Ram Guard Anchor** provides piece of mind by reducing the chance of attacks through visual deterrence and resisting attacks through resilient design.