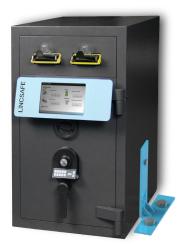

# Gryphon Locking System

The **Gryphon Locking System** is a formidable deterrent against physical attacks on ATMs. With a sophisticated internal steel barrier to protect the cash cassettes within an ATM, the Gryphon is designed to offer a powerful and effective response to a wide range of criminal tactics. This includes armed robbery and brute force attacks, such as jaws of life, ram raids, and even explosive gas attacks.

### WHY CHOOSE A GRYPHON LOCKING SYSTEM?

The **Gryphon Locking System** was conceived to minimize losses by ensuring only one of four cash drawers can be opened at a time, making attacks no longer cost-effective. Developed through a close partnership with clients whose CIT teams were facing increased threats from armed gangs.