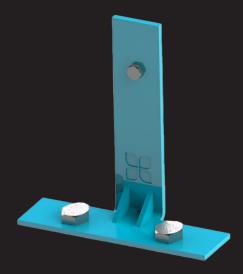

## **Ram Guard Anchor**

Our floor anchor system, the **Ram Guard Anchor**, bolts down your safe, ATM, or kiosks at risk of being pulled out during a raid.

## Ram Guard Anchor Bolt down, hold fast!

The **Ram Guard Anchor** is the perfect solution for securing devices against forceful attacks and pull-outs. Engineered with precision and crafted from steel, this simple yet remarkably effective anchor offers your devices steadfast protection in adverse conditions.

## Ram Guard Anchor Bolt down, hold fast!