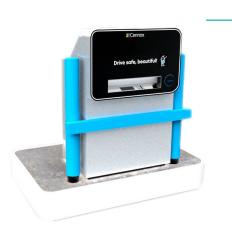

## **Ram Guard Anchor**

Our floor anchor system, the **Ram Guard Anchor**, bolts down your safe, ATM, or kiosks at risk of being pulled out during a raid.

## Ram Guard Anchor Bolt down, hold fast!

The **Ram Guard Anchor** is the perfect solution for securing devices against forceful attacks and pull-outs. Engineered with precision and crafted from steel, this simple yet remarkably effective anchor offers your devices steadfast protection in adverse conditions.

### WHY CHOOSE A RAM GUARD ANCHOR?

Safeguarding your devices with a visible, reliable and cost-effective solution is paramount. The **Ram Guard Anchor** provides piece of mind by reducing the chance of attacks through visual deterrence and resisting attacks through resilient design.