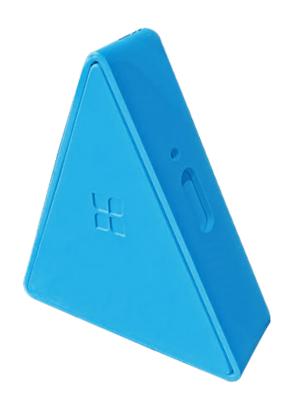

## **Pyramid Anchor**

Our **Pyramid Anchor** is a floor system using the inherent physics of strength through the triangular shape providing the best protection.

# Pyramid Anchor

Bolt down, hold fast!

Introducing the **Pyramid Anchor** from Cennox, an innovative triangular security solution designed to safeguard devices at high risk sites against forceful attacks and pull-outs. Utilizing the inherent strength of the triangular shape, this powerful device is crafted from steel, offering robust defence in vulnerable locations.

### **Triangular Strength:**

Leveraging the physics of the strongest geometric shape, the **Pyramid Anchor** provides exceptional resistance against brute force attacks, ensuring maximum security for your devices.

### WHY CHOOSE A PYRAMID ANCHOR?

For devices in the most vulnerable locations, the **Pyramid Anchor** is the pinnacle of security solutions in its category. Its unique triangular design provides superior countermeasures against brute force attacks, exploiting the strength of geometry to ensure the highest level of protection.