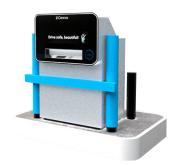

### **ATM Barrier Gate**

Our steel barrier prevents criminals from pulling out ATMs during a physical attack. Strong robust design can be customised to the brand of each customer.

info@cennox.com www.cennox.com

# ATM Barrier Gate

Cennox developed the **ATM Barrier Gate** to respond to the increase in physical attacks, such as ram-raids, hook-and-chain and smash-and-grabs. Our steel barrier plating stops criminals from accessing the front and the side of the ATM and allows the ATMs to be upgraded on-site to customer specifications