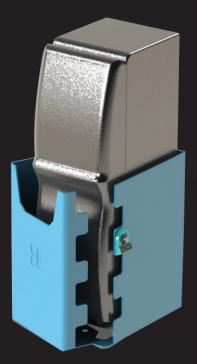

## **Ram Guard Anchor**

Our floor anchor system, the **Ram Guard Anchor**, bolts down your safe, ATM, or kiosks at risk of being pulled out during a raid.

## Ram Guard Anchor Bolt down, hold fast!

The **Ram Guard Anchor** is the perfect solution for securing devices against forceful attacks and pull-outs. Engineered with precision and crafted from steel, this simple yet remarkably effective anchor offers your devices steadfast protection in adverse conditions.

### WHY CHOOSE A RAM GUARD ANCHOR?

Safeguarding your devices with a visible, reliable and cost-effective solution is paramount. The **Ram Guard Anchor** provides piece of mind by reducing the chance of attacks through visual deterrence and resisting attacks through resilient design.