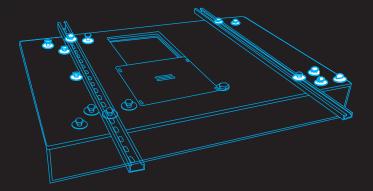

## **Adjustable Plinth Base**

An adjustable plinth is the perfect solution that not only provides the best height adjustments, can fit almost all makes of ATM, but also provides the best in defence against physical attack.

## Adjustable Plinth Base Lock in, lock fast!

Cennox offers several different types of security bases, or plinths. These solutions provide a secure anchorage solution directly under the ATM. Additionally, these are manufactured to the correct DDA height requirement, and available for all major makes and models. Meaning that these solutions provide a visible and robust prevention of pull-out robberies.

# The Adjustable Plinth Base

Designed to bolt down, designed to hold fast!