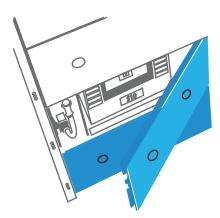

## Gryphon X Wrap Lock in, lock fast!

Our manufactured steel exoskeleton wrap, the **Gryphon X**, helps to ensure your devices remain locked down and access to your safes securely protected. Designed and manufactured by Cennox, the **Gryphon X** is the ultimate visible deterrent for locations vulnerable to physical attack.

### Visible Deterrent:

For sites in the most vulnerable locations, the **Gryphon X** sends a power signal to would-be criminals of the futility of attempting to tamper or steal the device.

### **Superior Construction :**

Crafted with strong steel and precisely engineered to lock around the device, the **Gryphon X** is a wraparound steel cloak providing robust protection against a wide range of threats.