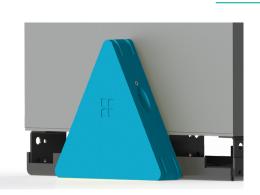

## **Pyramid Anchor**

Our **Pyramid Anchor** is a floor system using the inherent physics of strength through the triangular shape providing the best protection.

# Pyramid Anchor

Bolt down, hold fast!

Introducing the **Pyramid Anchor** from Cennox, an innovative triangular security solution designed to safeguard devices at high risk sites against forceful attacks and pull-outs. Utilizing the inherent strength of the triangular shape, this powerful device is crafted from steel, offering robust defence in vulnerable locations.

### **Triangular Strength:**

Leveraging the physics of the strongest geometric shape, the **Pyramid Anchor** provides exceptional resistance against brute force attacks, ensuring maximum security for your devices.

### WHY CHOOSE A PYRAMID ANCHOR?

For devices in the most vulnerable locations, the **Pyramid Anchor** is the pinnacle of security solutions in its category. Its unique triangular design provides superior countermeasures against brute force attacks, exploiting the strength of geometry to ensure the highest level of protection.