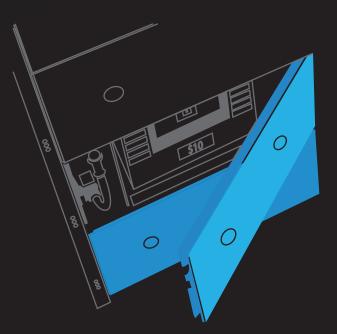

## **Pyramid Anchor**

Our **Pyramid Anchor** is a floor system using the inherent physics of strength through the triangular shape providing the best protection.

# Pyramid Anchor

Bolt down, hold fast!

Introducing the **Pyramid Anchor** from Cennox, an innovative triangular security solution designed to safeguard devices at high risk sites against forceful attacks and pull-outs. Utilizing the inherent strength of the triangular shape, this powerful device is crafted from steel, offering robust defence in vulnerable locations.

### **Triangular Strength:**

Leveraging the physics of the strongest geometric shape, the **Pyramid Anchor** provides exceptional resistance against brute force attacks, ensuring maximum security for your devices.

### WHY CHOOSE A PYRAMID ANCHOR?

For devices in the most vulnerable locations, the **Pyramid Anchor** is the pinnacle of security solutions in its category. Its unique triangular design provides superior countermeasures against brute force attacks, exploiting the strength of geometry to ensure the highest level of protection.