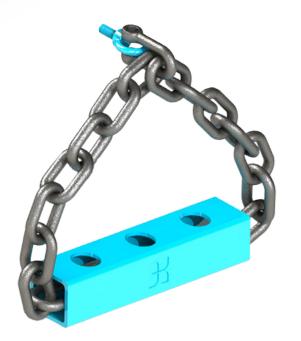

## **Shackle** Anchor

Providing additional strength for larger devices, the **Shackle Anchor** system, sits perfectly alongside your device giving a visible deterrent.

# **Shackle Anchor**

Bolt down, hold fast!

The **Shackle Anchor** from Cennox, the ultimate defence mechanism designed to secure devices in locations most vulnerable to forceful attacks and pull-outs. Crafted from steel, this robust steel bar and chain device promises uncompromising deterrence and defiance against attacks.

### WHY CHOOSE A CENNOX SHACKLE ANCHOR?

In high-risk environments, safeguarding your ATMs with maximum security measures is essential. The **Shackle Anchor** seamlessly combines formidable protection with versatility. Its rugged design not only deters the most forceful attacks but also backs it up with the strength of its design.