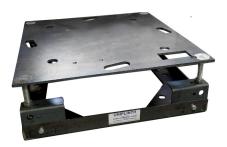

## **Adjustable Plinth Base**

An adjustable plinth is the perfect solution that not only provides the best height adjustments, can fit almost all makes of ATM, but also provides the best in defence against physical attack.

## Adjustable Plinth Base Lock in, lock fast!

Cennox offers several different types of security bases, or plinths. These solutions provide a secure anchorage solution directly under the ATM. Additionally, these are manufactured to the correct DDA height requirement, and available for all major makes and models. Meaning that these solutions provide a visible and robust prevention of pull-out robberies.

# The Adjustable Plinth Base

Designed to bolt down, designed to hold fast!

### **Robust Construction:**

Made of high-quality steel, the **Adjustable Plinth Base** is built to withstand external forces and deter unauthorized tampering or theft. I

### Height Adjustable:

Its height-adjustable design ensures compatibility with any ATM make or model, providing flexibility in installation and maintenance.

### **Bolting Down ATMs:**

By securely bolting ATMs to the floor, the base creates a strong foundation that enhances overall security measures.