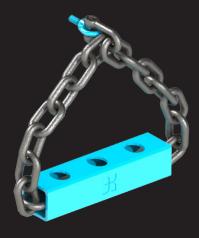

## **Shackle** Anchor

Providing additional strength for larger devices, the **Shackle Anchor** system, sits perfectly alongside your device giving a visible deterrent.

# **Shackle Anchor**

Bolt down, hold fast!

The **Shackle Anchor** from Cennox, the ultimate defence mechanism designed to secure devices in locations most vulnerable to forceful attacks and pull-outs. Crafted from steel, this robust steel bar and chain device promises uncompromising deterrence and defiance against attacks.

### WHY CHOOSE A CENNOX SHACKLE ANCHOR?

In high-risk environments, safeguarding your ATMs with maximum security measures is essential. The **Shackle Anchor** seamlessly combines formidable protection with versatility. Its rugged design not only deters the most forceful attacks but also backs it up with the strength of its design.