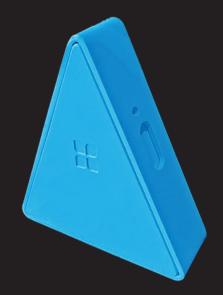

## **Pyramid Anchor**

Our **Pyramid Anchor** is a floor system using the inherent physics of strength through the triangular shape providing the best protection.

# Pyramid Anchor

Bolt down, hold fast!

Introducing the **Pyramid Anchor** from Cennox, an innovative triangular security solution designed to safeguard devices at high risk sites against forceful attacks and pull-outs. Utilizing the inherent strength of the triangular shape, this powerful device is crafted from steel, offering robust defence in vulnerable locations.

### **Triangular Strength:**

Leveraging the physics of the strongest geometric shape, the **Pyramid Anchor** provides exceptional resistance against brute force attacks, ensuring maximum security for your devices.

### WHY CHOOSE A PYRAMID ANCHOR?

For devices in the most vulnerable locations, the **Pyramid Anchor** is the pinnacle of security solutions in its category. Its unique triangular design provides superior countermeasures against brute force attacks, exploiting the strength of geometry to ensure the highest level of protection.