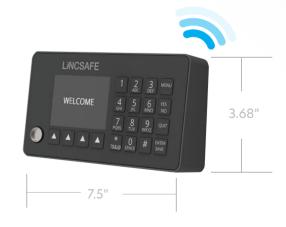

### LincLoc Core

Programmable with up to 30 users including options for 2 manager codes, the **LincLoc Core** controls access to your safes to only those who need it.