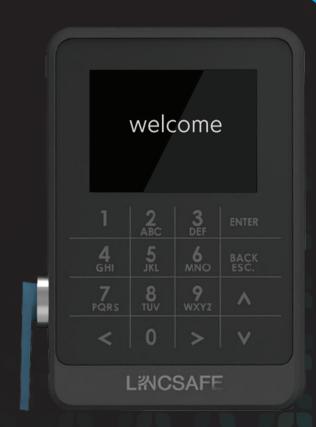

### Cloud enabled IP lock system from Cennox

The new cloud enabled safe lock from Cennox gives customers a flexible solution allowing them to manage, appoint, remove and amend access to each safe lock on their network. No more site visits, manual interactions or time delay when needing to change the access to any specific safe.

#### Lock features

- + View or export the audit trail with event date stamp
- + Large LCD screen for easy programming
- + Multi user levels with Manager, User
- + Capable for 100 users
- + 6 digit pass code
- + Can control up to 4 locks
- + Works with swing-bolt and slam-bolt style locks
- + Programmable time delay and override
- + Time delay 0-99min with access window of 1-15min
- + Wrong password penalty lockout
- + Time lock window capable
- + Daylight savings capable
- + Single or dual control access
- + Dallas key optional for user or PIN
- + Armor car functionality
- + Max door open alerts
- + Standard footprint for easy retrofit on most make of safe
- + POE/AC power with (4) AA battery backup
- + Internal lock position sensors for lock monitoring
- + Chrome finish
- + 24/7/365 live technical support
- \* internet connection required