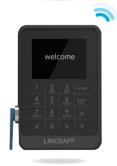

## The LincLoc

### Cloud enabled IP lock system from Cennox

The new cloud enabled safe lock from Cennox gives customers a flexible solution allowing them to manage, appoint, remove and amend access to each safe lock on their network. No more site visits, manual interactions or time delay when needing to change the access to any specific safe.

#### Lock features

- + View or export the audit trail with event date stamp
- + Large LCD screen for easy programming
- + Multi user levels with Manager, User
- + Capable for 100 users
- + 6 digit pass code
- + Can control up to 4 locks
- + Works with swing-bolt and slam-bolt style locks
- + Programmable time delay and override
- + Time delay 0-99min with access window of 1-15min
- + Wrong password penalty lockout
- + Time lock window capable
- + Daylight savings capable
- + Single or dual control access
- + Dallas key optional for user or PIN
- + Armor car functionality
- + Max door open alerts
- + Standard footprint for easy retrofit on most make of safe
- + POE/AC power with (4) AA battery backup
- + Internal lock position sensors for lock monitoring
- + Chrome finish
- + 24/7/365 live technical support
- \* internet connection required