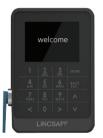

## The LincLoc

### Cloud enabled IP lock system from Cennox

The new cloud enabled safe lock from Cennox gives customers a flexible solution allowing them to manage, appoint, remove and amend access to each safe lock on their network. No more site visits, manual interactions or time delay when needing to change the access to any specific safe.

#### Lock features

- + View or export the audit trail with event date stamp
- + Large LCD screen for easy programming
- + Multi user levels with Manager, User
- + Capable for 100 users
- + 6 digit pass code
- + Can control up to 4 locks
- + Works with swing-bolt and slam-bolt style locks
- + Programmable time delay and override
- + Time delay 0-99min with access window of 1-15min
- + Wrong password penalty lockout
- + Time lock window capable
- + Daylight savings capable
- + Single or dual control access
- + Dallas key optional for user or PIN
- + Armor car functionality
- + Max door open alerts
- + Standard footprint for easy retrofit on most make of safe
- + POE/AC power with (4) AA battery backup
- + Internal lock position sensors for lock monitoring
- + Chrome finish
- + 24/7/365 live technical support
- \* internet connection required