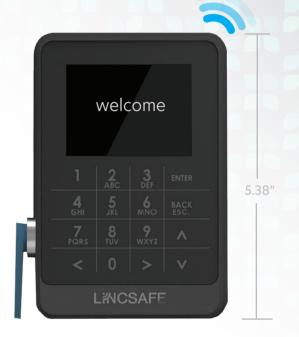

### Cloud enabled IP lock system from Cennox

The new cloud enabled safe lock from Cennox gives customers a flexible solution allowing them to manage, appoint, remove and amend access to each safe lock on their network. No more site visits, manual interactions or time delay when needing to change the access to any specific safe.

#### Lock features

- + View or export the audit trail with event date stamp
- + Large LCD screen for easy programming
- + Multi user levels with Manager, User
- + Capable for 100 users
- + 6 digit pass code
- + Can control up to 4 locks
- + Works with swing-bolt and slam-bolt style locks
- + Programmable time delay and override
- + Time delay 0-99min with access window of 1-15min
- + Wrong password penalty lockout
- + Time lock window capable
- + Daylight savings capable
- + Single or dual control access
- + Dallas key optional for user or PIN
- + Armor car functionality
- + Max door open alerts
- + Standard footprint for easy retrofit on most make of safe
- + POE/AC power with (4) AA battery backup
- + Internal lock position sensors for lock monitoring
- + Chrome finish
- + 24/7/365 live technical support
- \* internet connection required

3.56"