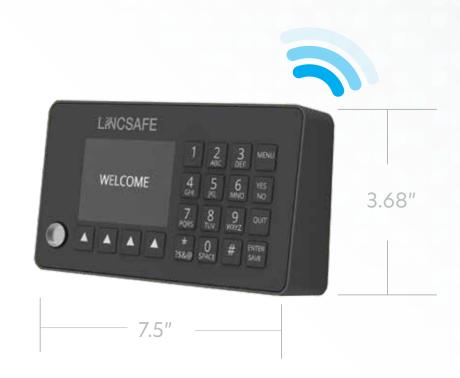

## The LincLoc Audit

Portal ready safe lock system

- DESIGNED AND MANUFACTURED BY CENNOX

## LincLoc Audit

#### Cloud ready lock system from Cennox

The new cloud ready safe lock from Cennox gives customers a flexible solution allowing you to manage, appoint, remove and amend access to each safe lock with options to upgrade to a portal based ID allocation.

#### Lock features

- + View or export the audit trail with event date stamp
- + Large LCD screen for easy programming
- + Multi user levels with Manager, User
- + Capable for 100 users
- + 6 digit pass code
- + Can control up to 4 locks
- + Works with swing-bolt and slam-bolt style locks
- + Programmable time delay and override
- + Time delay 0-99min with access window of 1-15min
- Wrong password penalty lockout
- + Time lock window capable
- + Daylight savings capable
- + Single or dual control access
- + Dallas key optional for user or PIN
- + Armor car functionality
- + Max door open alerts
- + Standard footprint for easy retrofit on most make of safe
- + POE/AC power with (4) AA battery backup
- + Internal lock position sensors for lock monitoring
- + Chrome finish
- + 24/7/365 live technical support