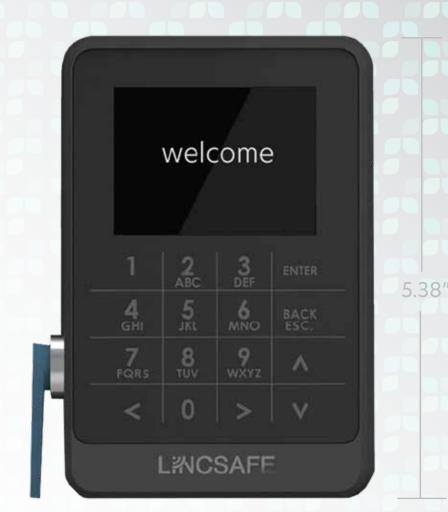

# The LincLoc

Cloud enabled lock system

**DESIGNED AND MANUFACTURED BY CENNOX** 

#### Cloud enabled lock system from Cennox

The new cloud enabled safe lock from Cennox gives customers a flexible solution allowing them to manage, appoint, remove and amend access to each safe lock on their network. No more site visits, manual interactions or time delay when needing to change the access to any specific safe.

#### Web portal features\*

- + Remote code management
- + Enable and remove users
- + Realtime monitoring and notifications
- + Run adhoc audit reports
- + Reset permissions

#### Lock features

- + View or export the audit trail with event date stamp
- + Large LCD screen for easy programming
- + Multi user levels with Manager, User
- + Capable for 100 users
- + 6 digit pass code
- + Can control up to 4 locks
- + Works with swing-bolt and slam-bolt style locks
- + Programmable time delay and override
- + Time delay 0-99min with access window of 1-15min
- + Wrong password penalty lockout
- + Time lock window capable
- + Daylight savings capable
- + Single or dual control access
- + Dallas key optional for user or PIN
- + Armor car functionality
- + Max door open alerts
- + Standard footprint for easy retrofit on most make of safe
- + POE/AC power with (4) AA battery backup
- + Internal lock position sensors for lock monitoring
- + Chrome finish
- + 24/7/365 live technical support