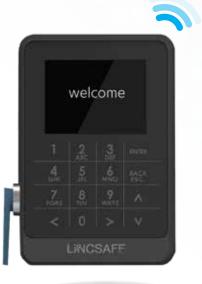

# The LincLoc

Cloud enabled lock system

**DESIGNED AND MANUFACTURED BY CENNOX** 

#### Cloud enabled lock system from Cennox

The new cloud enabled safe lock from Cennox gives customers a flexible solution allowing them to manage, appoint, remove and amend access to each safe lock on their network. No more site visits, manual interactions or time delay when needing to change the access to any specific safe.

#### Web portal features\*

- + Remote code management
- + Enable and remove users
- + Realtime monitoring and notifications
- + Run adhoc audit reports
- + Reset permissions

#### Lock features

- + View or export the audit trail with event date stamp
- + Large LCD screen for easy programming
- + Multi user levels with Manager, User
- + Capable for 100 users
- + 6 digit pass code
- + Can control up to 4 locks
- + Works with swing-bolt and slam-bolt style locks
- + Programmable time delay and override
- + Time delay 0-99min with access window of 1-15min
- + Wrong password penalty lockout
- + Time lock window capable
- + Daylight savings capable
- + Single or dual control access
- + Dallas key optional for user or PIN
- + Armor car functionality
- + Max door open alerts
- + Standard footprint for easy retrofit on most make of safe
- + POE/AC power with (4) AA battery backup
- + Internal lock position sensors for lock monitoring
- + Chrome finish
- + 24/7/365 live technical support