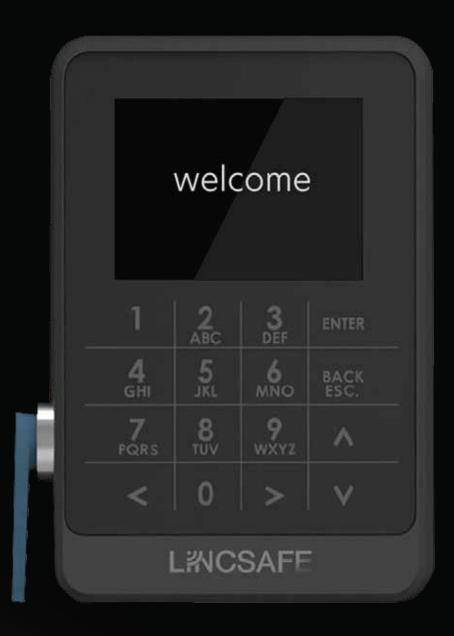

## The LincLoc Audit

Portal ready safe lock system

- DESIGNED AND MANUFACTURED BY CENNOX

## LincLoc Audit

#### Cloud ready lock system from Cennox

The new cloud ready safe lock from Cennox gives customers a flexible solution allowing you to manage, appoint, remove and amend access to each safe lock with options to upgrade to a portal based ID allocation.

#### Lock features

- + View or export the audit trail with event date stamp
- + Large LCD screen for easy programming
- + Multi user levels with Manager, User
- + Capable for 100 users
- + 6 digit pass code
- + Can control up to 4 locks
- + Works with swing-bolt and slam-bolt style locks
- + Programmable time delay and override
- + Time delay 0-99min with access window of 1-15min
- Wrong password penalty lockout
- + Time lock window capable
- + Daylight savings capable
- + Single or dual control access
- + Dallas key optional for user or PIN
- + Armor car functionality
- + Max door open alerts
- + Standard footprint for easy retrofit on most make of safe
- + POE/AC power with (4) AA battery backup
- + Internal lock position sensors for lock monitoring
- + Chrome finish
- + 24/7/365 live technical support