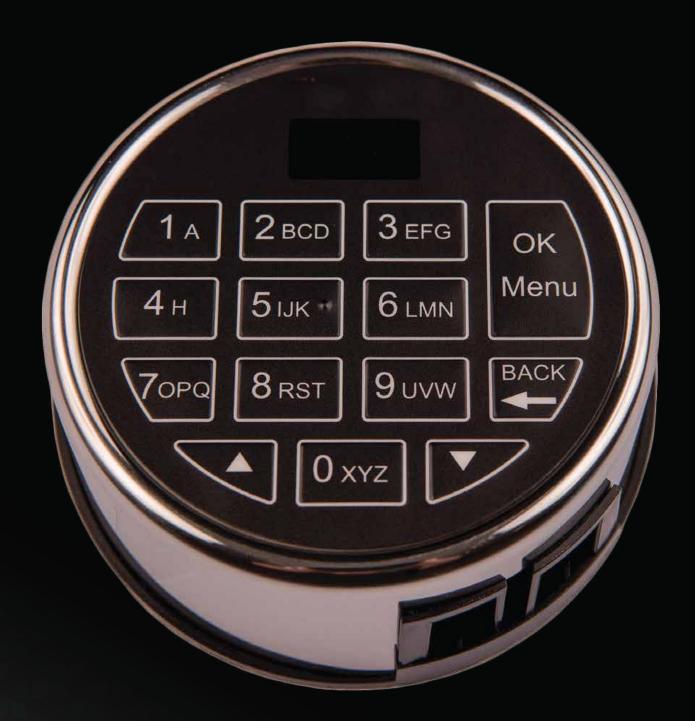

### LincLoc Core

Programmable with up to 30 users including options for 2 manager codes, the **LincLoc Core** controls access to your safes to only those who need it.

## LincLoc Core

#### Advanced safe lock systems from Cennox

The smart logic device provides secure access to your safe. Programmable with up to 30 users including options for 2 manager codes, the **LincLoc Core** controls access to your safes to only those who need it. With time delay functionality, the **LincLoc Core** provides peace of mind together with a robust wraparound after-sales care package to support your business and staff.

#### Lock features

- + UL Listed, Type 1 high security electronic lock
- + LCD screen for easy programming
- + 30 users, options for 2 manager codes
- + Programmable time delay and override
- + Time delay 0-99min with access window of 1-15min
- + Wrong password penalty lockout
- + Enable and disable user codes
- + Single or dual control access
- + Standard footprint for easy retrofit on most make of safe
- + 9V battery customer serviceable
- + Chrome finish
- + 24/7/365 live technical support