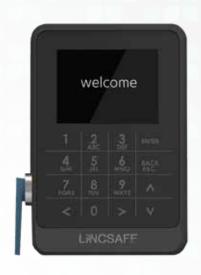

## LincLoc Audit

#### Cloud ready lock system from Cennox

The new cloud ready safe lock from Cennox gives customers a flexible solution allowing you to manage, appoint, remove and amend access to each safe lock with options to upgrade to a portal based ID allocation.

#### Lock features

- + View or export the audit trail with event date stamp
- + Large LCD screen for easy programming
- + Multi user levels with Manager, User
- + Capable for 100 users
- + 6 digit pass code
- + Can control up to 4 locks
- + Works with swing-bolt and slam-bolt style locks
- + Programmable time delay and override
- + Time delay 0-99min with access window of 1-15min
- Wrong password penalty lockout
- + Time lock window capable
- + Daylight savings capable
- + Single or dual control access
- + Dallas key optional for user or PIN
- + Armor car functionality
- + Max door open alerts
- + Standard footprint for easy retrofit on most make of safe
- + POE/AC power with (4) AA battery backup
- + Internal lock position sensors for lock monitoring
- + Chrome finish
- + 24/7/365 live technical support