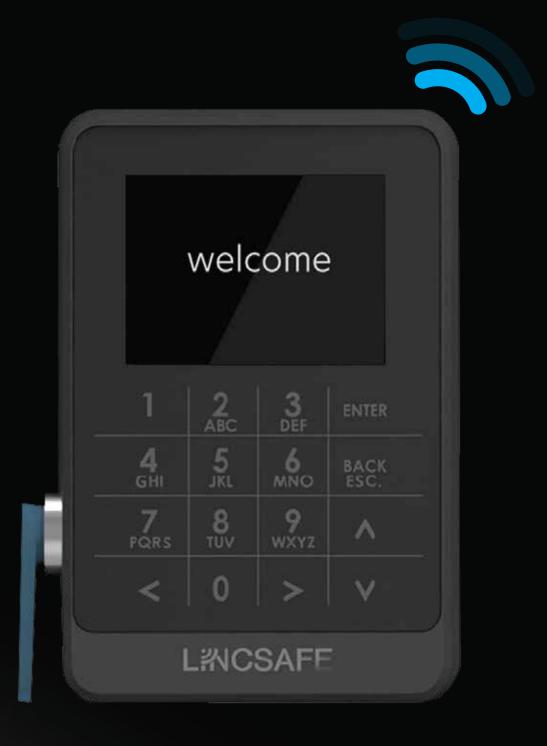

### LincLoc Core

Programmable with up to 30 users including options for 2 manager codes, the **LincLoc Core** controls access to your safes to only those who need it.

## LincLoc Core

Advanced safe lock system

**DESIGNED AND MANUFACTURED BY CENNOX** 

## LincLoc Core

#### Advanced safe lock systems from Cennox

The smart logic device provides secure access to your safe. Programmable with up to 30 users including options for 2 manager codes, the **LincLoc Core** controls access to your safes to only those who need it. With time delay functionality, the **LincLoc Core** provides peace of mind together with a robust wraparound after-sales care package to support your business and staff.

#### Lock features

- + UL Listed, Type 1 high security electronic lock
- + LCD screen for easy programming
- + 30 users, options for 2 manager codes
- + Programmable time delay and override
- + Time delay 0-99min with access window of 1-15min
- + Wrong password penalty lockout
- + Enable and disable user codes
- + Single or dual control access
- + Standard footprint for easy retrofit on most make of safe
- + 9V battery customer serviceable
- + Chrome finish
- + 24/7/365 live technical support