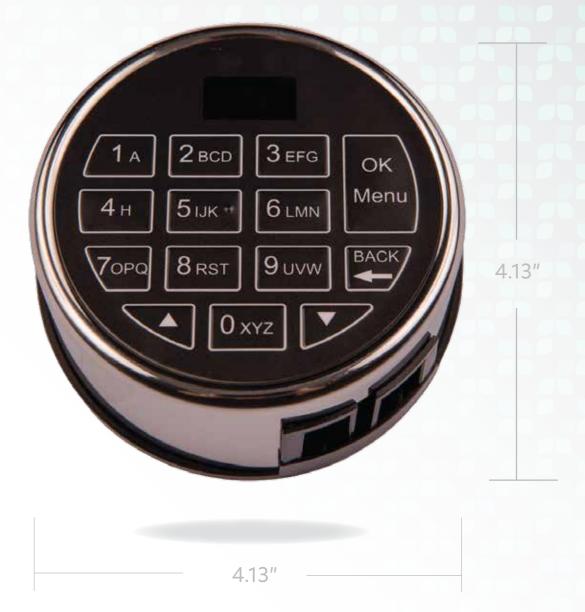

## LincLoc Core

Advanced safe lock system

**DESIGNED AND MANUFACTURED BY CENNOX** 

## LincLoc Core

#### Advanced safe lock systems from Cennox

The smart logic device provides secure access to your safe. Programmable with up to 30 users including options for 2 manager codes, the **LincLoc Core** controls access to your safes to only those who need it. With time delay functionality, the **LincLoc Core** provides peace of mind together with a robust wraparound after-sales care package to support your business and staff.

#### Lock features

- + UL Listed, Type 1 high security electronic lock
- + LCD screen for easy programming
- + 30 users, options for 2 manager codes
- + Programmable time delay and override
- + Time delay 0-99min with access window of 1-15min
- + Wrong password penalty lockout
- + Enable and disable user codes
- + Single or dual control access
- + Standard footprint for easy retrofit on most make of safe
- + 9V battery customer serviceable
- + Chrome finish
- + 24/7/365 live technical support