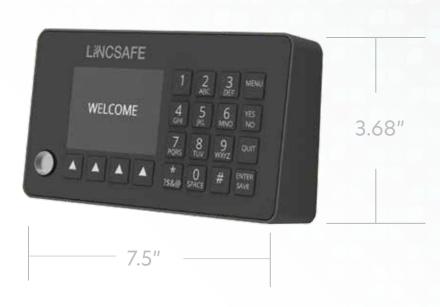

# The LincLoc

Cloud enabled lock system

**DESIGNED AND MANUFACTURED BY CENNOX** 

#### Cloud enabled lock system from Cennox

The new cloud enabled safe lock from Cennox gives customers a flexible solution allowing them to manage, appoint, remove and amend access to each safe lock on their network. No more site visits, manual interactions or time delay when needing to change the access to any specific safe.

#### Web portal features\*

- + Remote code management
- + Enable and remove users
- + Realtime monitoring and notifications
- + Run adhoc audit reports
- + Reset permissions

#### Lock features

- + View or export the audit trail with event date stamp
- + Large LCD screen for easy programming
- + Multi user levels with Manager, User
- + Capable for 100 users
- + 6 digit pass code
- + Can control up to 4 locks
- + Works with swing-bolt and slam-bolt style locks
- + Programmable time delay and override
- + Time delay 0-99min with access window of 1-15min
- + Wrong password penalty lockout
- + Time lock window capable
- + Daylight savings capable
- + Single or dual control access
- + Dallas key optional for user or PIN
- + Armor car functionality
- + Max door open alerts
- + Standard footprint for easy retrofit on most make of safe
- + POE/AC power with (4) AA battery backup
- + Internal lock position sensors for lock monitoring
- + Chrome finish
- + 24/7/365 live technical support