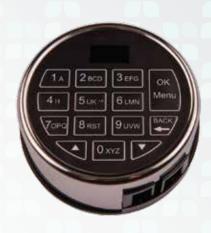

### LincLoc Core

Programmable with up to 30 users including options for 2 manager codes, the **LincLoc Core** controls access to your safes to only those who need it.

## LincLoc Core

#### Advanced safe lock systems from Cennox

The smart logic device provides secure access to your safe. Programmable with up to 30 users including options for 2 manager codes, the **LincLoc Core** controls access to your safes to only those who need it. With time delay functionality, the **LincLoc Core** provides peace of mind together with a robust wraparound after-sales care package to support your business and staff.

#### Lock features

- + UL Listed, Type 1 high security electronic lock
- + LCD screen for easy programming
- + 30 users, options for 2 manager codes
- + Programmable time delay and override
- + Time delay 0-99min with access window of 1-15min
- + Wrong password penalty lockout
- + Enable and disable user codes
- + Single or dual control access
- + Standard footprint for easy retrofit on most make of safe
- + 9V battery customer serviceable
- + Chrome finish
- + 24/7/365 live technical support