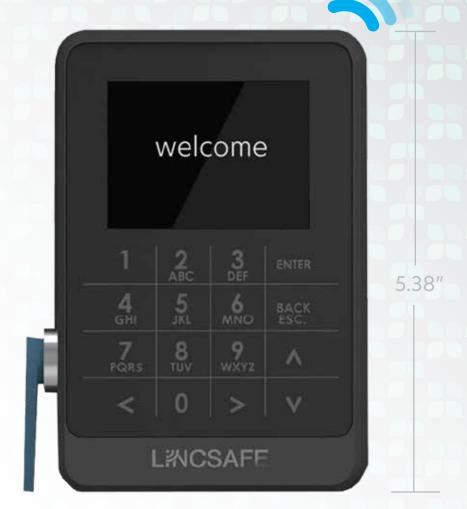

### LincLoc Core

Programmable with up to 30 users including options for 2 manager codes, the **LincLoc Core** controls access to your safes to only those who need it.

## LincLoc Core

Advanced safe lock system

**DESIGNED AND MANUFACTURED BY CENNOX** 

## LincLoc Core

#### Advanced safe lock systems from Cennox

The smart logic device provides secure access to your safe. Programmable with up to 30 users including options for 2 manager codes, the **LincLoc Core** controls access to your safes to only those who need it. With time delay functionality, the **LincLoc Core** provides peace of mind together with a robust wraparound after-sales care package to support your business and staff.

#### Lock features

- + UL Listed, Type 1 high security electronic lock
- + LCD screen for easy programming
- + 30 users, options for 2 manager codes
- + Programmable time delay and override
- + Time delay 0-99min with access window of 1-15min
- + Wrong password penalty lockout
- + Enable and disable user codes
- + Single or dual control access
- + Standard footprint for easy retrofit on most make of safe
- + 9V battery customer serviceable
- + Chrome finish
- + 24/7/365 live technical support