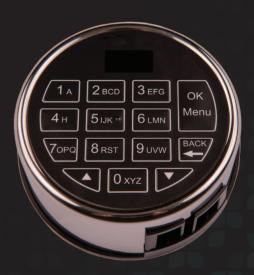

## The LincLoc Core

Advanced safe lock systems from Cennox

The LincLoc Core smart logic device provides secure access through our easy to control lock.

Programmable with up to 30 user codes, including a super code and 2 manager codes, the LincLoc controls access to your safes to only those who need it. With time delay functionality, the LincLoc Core provides peace of mind together with a robust wraparound after-sales care package to support your business and staff.

#### **Key Features**

- + UL Listed, Type 1 high security electronic lock
- + LCD screen for easy programming
- + 30 users, options for 2 manager codes
- + Programmable time delay and override
- + Time delay 0-99min with access window of 1-15min
- + Wrong password penalty lockout
- + Enable and disable user codes
- + Single or dual control access
- + Standard footprint for easy retrofit on most make of safe
- + 9V battery customer serviceable
- + Chrome finish
- + 24/7/365 live technical support

#### LincLoc Core

Programmable with up to 30 users including options for 2 manager codes, the **LincLoc Core** controls access to your safes to only those who need it.