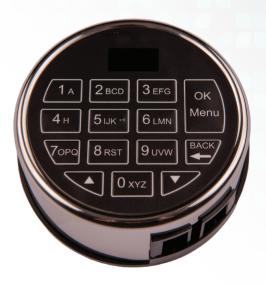

## The LincLoc Core

Advanced safe lock systems from Cennox

The LincLoc Core smart logic device provides secure access through our easy to control lock.

Programmable with up to 30 user codes, including a super code and 2 manager codes, the LincLoc controls access to your safes to only those who need it. With time delay functionality, the LincLoc Core provides peace of mind together with a robust wraparound after-sales care package to support your business and staff.

#### **Key Features**

- + UL Listed, Type 1 high security electronic lock
- + LCD screen for easy programming
- + 30 users, options for 2 manager codes
- + Programmable time delay and override
- + Time delay 0-99min with access window of 1-15min
- + Wrong password penalty lockout
- + Enable and disable user codes
- + Single or dual control access
- + Standard footprint for easy retrofit on most make of safe
- + 9V battery customer serviceable
- + Chrome finish
- + 24/7/365 live technical support

#### LincLoc Core

Programmable with up to 30 users including options for 2 manager codes, the **LincLoc Core** controls access to your safes to only those who need it.