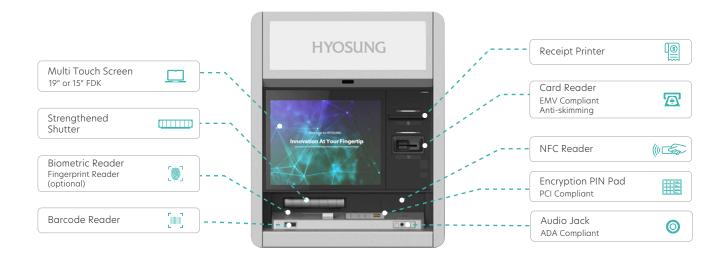

#### INTUITIVE ENABLING TECHNOLOGY

The Monimax 5700TE features a 19-inch multi-touch screen and intuitive user interface, enabling an omnichannel customer contactless journey. Multiple authentication options and biometrics ensure consistency across channels. The advanced presenter completes transactions with ease and convenience.

### **ROBUST SECURITY**

The MX5700TE presents a comprehensive suite of security features like safeguarding against both physical and logical attacks through multi-layered defenses including anti-skimming, anti-shimming, anti-cash trapping mechanisms, a locked-down operating system, white-listing, encryption, and anti-jackpotting measures.

# Display

- 15" TFT LCD
- 19" option available

### Card reader

- EMV compliant Motorised Card Reader
- ISO 1,2,3 read, IC card Support
- · Anti-skimming options available

# Receipt printer

- Type : Thermal Line Printing
- Printing Width: Max 80mm, Printing speed: 100mm/s
- Paper Roll Capacity: 2,500 Transaction/Roll

#### Encrypted PIN pad

• PCI 5.0 compliant EPP

#### Safe

• UL291 Level-1 / Cen 1 / Cen 3

# Optional

- Contactless card reader
  - SO/IEC 14443 Type A and B
  - ISO 18092
  - ISO 21481(PCD & NFC)
- Barcode reader
  - 1D
  - 2D Barcode Reader