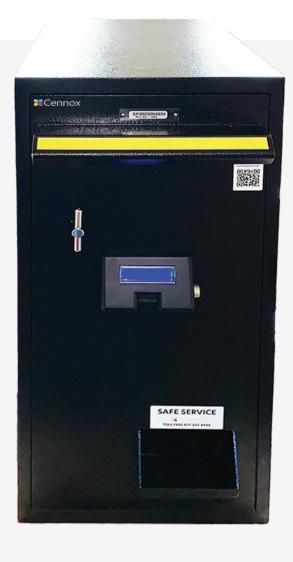

## The TubeDispenser

## THE LNCSAFE PORTFOLIO LSI30C

The **TubeDispenser** can be linked with bill validating safes to meet all your cash management needs. It is the industry's only automated dispensing unit that tracks coins inbound and outbound. This network solution not only brings the latest technology to day-to-day cash processing, but also leverages our web portal to make daily cash handling information available to your entire organization. With immediate view of cash activities across single or multiple locations, the ability to maximize cash flow and reduce cash shrinkage is greatly enhanced.

## The Tube Dispenser

THE LNCSAFE PORTFOLIO LSI30C

- + Set dispense limit for maximum withdrawals by transaction or business day
- + Time delays between dispenses can be set at the system level
- Eight columns of ten tubes each for an 80 tube capacity
- + Can dispense rolled coin and notes in tubes
- + Automatically counts as you load and dispense
- + Can buy change or dispense on credit
- + Secure access by User Number, Pin, or iButton standard and optional Biometrics
- + Web-based reporting
- + Complete remote management suite
- + Real time help menu with printable screens
- + Plug and play installation
- + State-of-the-art encryption for secure communications