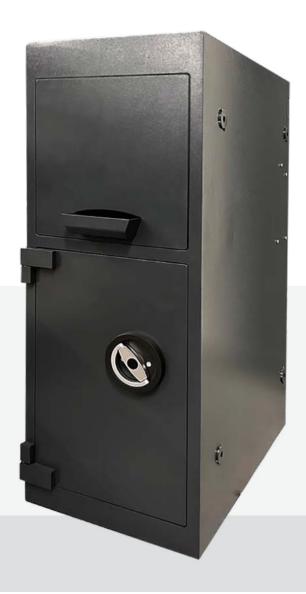

## THE LNCSAFE PORTFOLIO LS150C

The **DepositPlus Sidecar** sits alongside the **DepositDuo Device** or **DepositMax Device**, allowing the additional deposit of coins. It works with a belt feeder, certified coin disk and a collection tray. Collection can be done by CIT or manager by an electronic lock which is managed by our software.

## The DepositPlus Sidecar

THE LINCSAFE PORTFOLIO | LS150C

Input Counting speed Tray capacity Size

Weight

Belt feeder 8 coins per second 8000 coins 38.8" x 12.6" x 24.4" (HxWxD) 99.2 lbs

To sit alongside the **Deposit Duo Device** and **Deposit Max Device** 