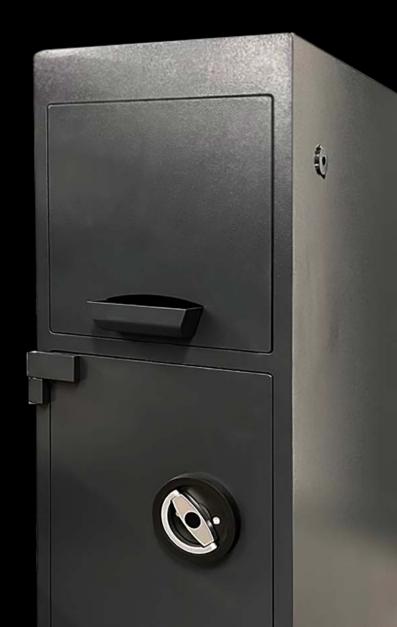

## THE LNCSAFE PORTFOLIO LS150C

The **DepositPlus Sidecar** sits alongside the **DepositDuo Device** or **DepositMax Device**, allowing the additional deposit of coins. It works with a belt feeder, certified coin disk and a collection tray. Collection can be done by CIT or manager by an electronic lock which is managed by our software.

## The DepositPlus Sidecar

THE LINCSAFE PORTFOLIO | LS150C

Input Counting speed Tray capacity Size

Weight

Belt feeder 8 coins per second 8000 coins 38.8" x 12.6" x 24.4" (HxWxD) 99.2 lbs

To sit alongside the **Deposit Duo Device** and **Deposit Max Device** 