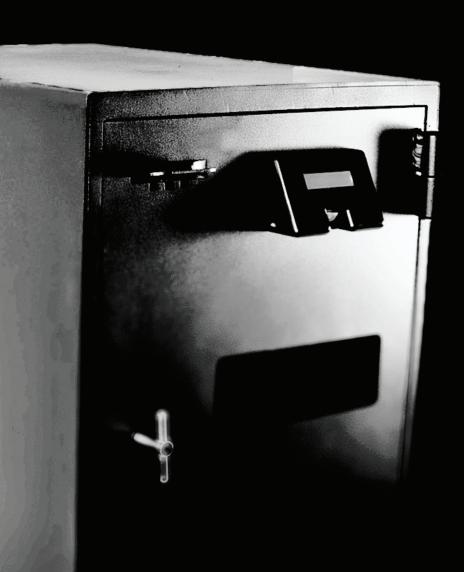

## The CoinDispenser

## THE LNCSAFE PORTFOLIO | LSI60C

The **CoinDispenser** can be linked with bill validating safes to meet all your cash management needs. This network solution not only brings the latest technology to day-to-day cash processing, but also makes daily cash handling information available to your entire organization. With immediate view of cash activities across single or multiple locations, the ability to maximize cash flow and reduce cash shrinkage is greatly enhanced.