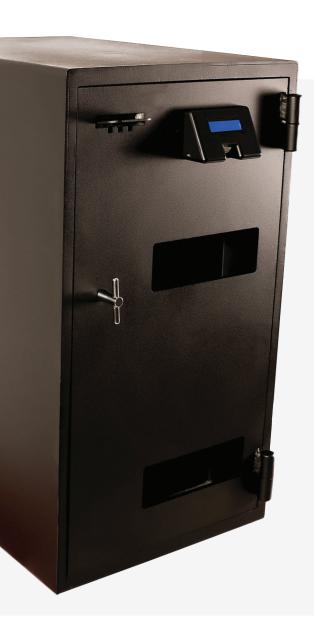

## The CoinDispenser

THE LNCSAFE PORTFOLIO LSI30C

- + Set dispense limit for maximum withdrawals by transaction or business day
- + Time delays between dispenses can be set at the system level
- + Available with optional JCM DBV-500 validator in the door to buy and vend your coin from a single safe
- + Can dispense rolled coin and notes in tubes
- + Tubes are available for dispensing paper currency
- + Can buy change or dispense on credit
- + Secure access by User Number, Pin, or iButton standard and optional Biometrics
- + Real time help menu with printable screens
- + Web-based reporting
- + Complete remote management suite
- + Plug and play installation
- + State-of-the-art encryption for secure communications